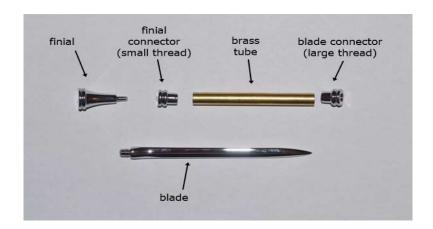

## PKR LET 2 & 3 Premium Letter Opener Assembly Instructions

The parts diagram below shows the parts of a Prokraft Premium Letter Opener Kit in the order they need to be assembled. Please read these assembly instructions fully before attempting assembly.

- 1] The finial and finial connector come assembled in a small pack unscrew the 2 parts and separate.
- 2] Fit the finial connector and blade connector to the finished tube using a suitable press or vice. This can be done in any order. Both parts are flat on the ends for ease of assembly.
- 3] screw the finial into the finial connector this can be glued for a permanent fit
- 4] Screw the blade into the blade connector this can also be glued if required